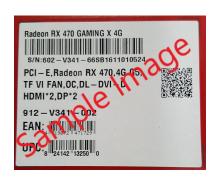

## How to Claim Your Rebate card:

- 1. Purchase any of the products listed above between 10/01/2024 and 10/31/2024 at Bestbuy.ca, Canada Computers, Memory Express, Newegg.ca, or Ordinateurs
- 2. Go to msi.rebateaccess.com and enter the promotion number 95850.
- 3. Fill out and print the registration form for this promotion.
- 4. Cut out and enclose the ORIGINAL UPC barcode label from the product box in its entirety, including the serial number barcode and QR code (not the UPC barcode from the shipping box). See image on this form.
- 5. Enclose a copy of the sales receipt or packing slip dated between 10/01/2024 and 10/31/2024 indicating your purchase at Bestbuy.ca, Canada Computers, Memory Express, Newegg.ca, or Ordinateurs Canada.
- 6. Mail all of these items to the address noted on the registration form. Submission must be postmarked within 21 days of purchase in order to qualify.